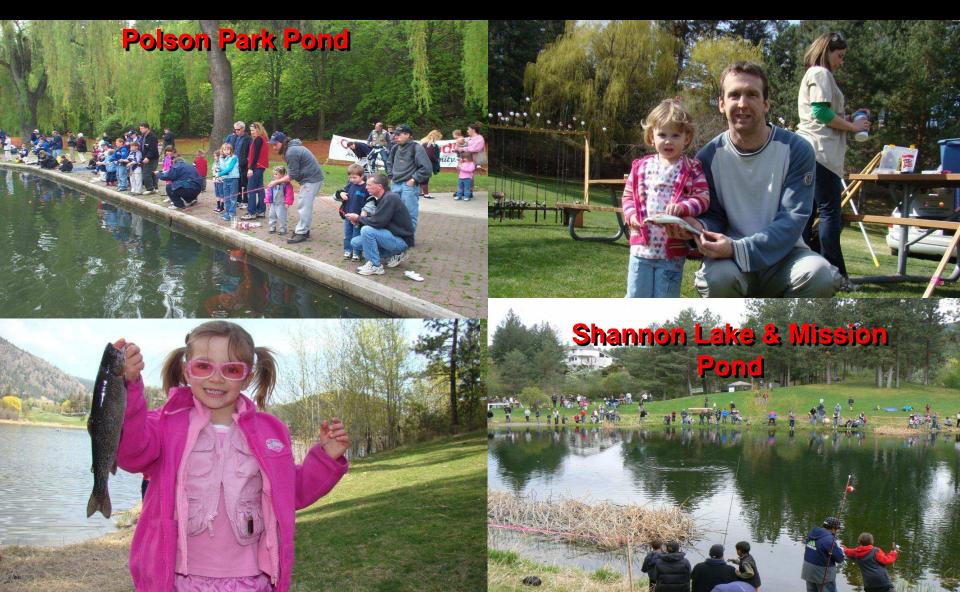

## **Region 8 Fisheries Projects fueled by BCWF Volunteers**

Tara White, R.P.Bio Senior Fisheries Biologist Okanagan Fish & Wildlife Branch

Fara.white@gov.bc.ca

BCWF AGM & Convention April 12, 2014

## Dock Placement to Enhance Youth & Family Sport Fisheries

Yellow Lake May 2013

### Kids 'Learn to Fish" Programs



## Kids 'Learn to Ice Fish' Yellow Lake, February 2014



## Penticton & Ellis Creek KO Recovery



## Penticton Flyfisher Club members loading the net for a seining attempt.



# Dipnetting of kokanee from the seine capture to buckets.



### Sorting of fish for spawning



#### Measurement of fish lengths.



#### Fertilizing eggs in the spawning bowl.



## Water hardening of eggs prior to placement in the Igloo cooler for transport.



# Egg sterilization in an iodine solution prior to placement in the incubators.



### Loading of eggs into an upwelling incubator.



## A view of one day's seining efforts in an upwelling incubator



# Two incubators operational prior to installation of a third



## **Middle Vernon Creek Action Plan**

Wood Lake Boat Counts

Spawner Fence

#### Hab