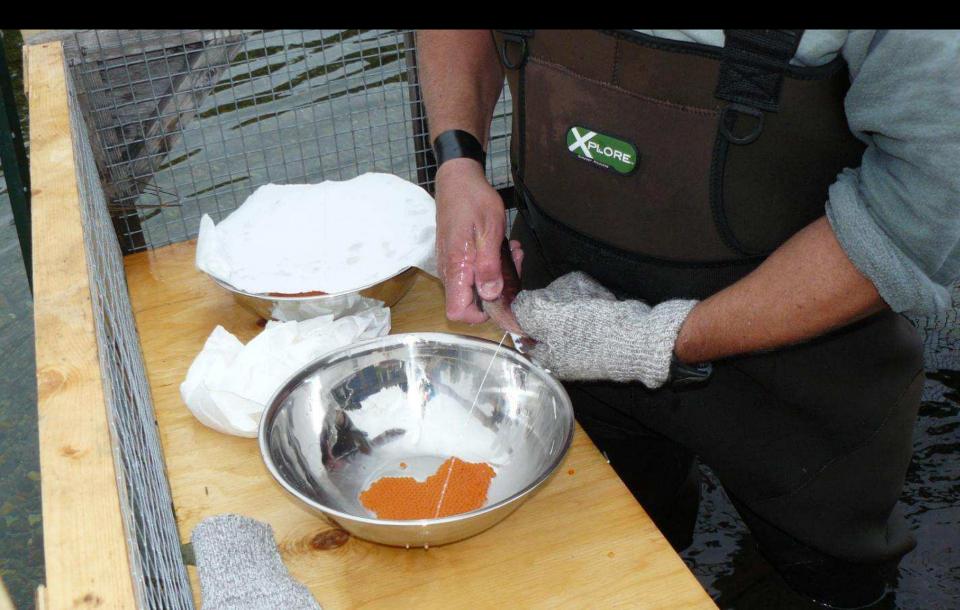

## **Region 8 Fisheries Projects fueled by BCWF Volunteers**

Tara White, R.P.Bio Senior Fisheries Biologist Okanagan Fish & Wildlife Branch

Fara.white@gov.bc.ca

BCWF AGM & Convention April 12, 2014

## Dock Placement to Enhance Youth & Family Sport Fisheries

Yellow Lake May 2013

### Kids 'Learn to Fish" Programs



## Kids 'Learn to Ice Fish' Yellow Lake, February 2014



## Penticton & Ellis Creek KO Recovery



## Penticton Flyfisher Club members loading the net for a seining attempt.



# Dipnetting of kokanee from the seine capture to buckets.



### Sorting of fish for spawning



#### Measurement of fish lengths.



#### Fertilizing eggs in the spawning bowl.



## Water hardening of eggs prior to placement in the Igloo cooler for transport.



# Egg sterilization in an iodine solution prior to placement in the incubators.



### Loading of eggs into an upwelling incubator.



## A view of one day's seining efforts in an upwelling incubator



# Two incubators operational prior to installation of a third



## **Middle Vernon Creek Action Plan**

Wood Lake Boat Counts

Spawner Fence

#### Habitat Inventory

Sandbagging for Flow Control...

**Oceola F&G Volunteers** 



### **Kettle River Streamflow Protection Plan**



#### Capture and tagging of RB on West Kettle River

The 2011 Volunteers....

Tagging....

ACCOMMODATION

THE JAK JAK JA

WELCOME

MINISTORE

CHEN

Fishing the W. Kettle ....

Gearing up....

7

### Fishing the Kettle River, 2012