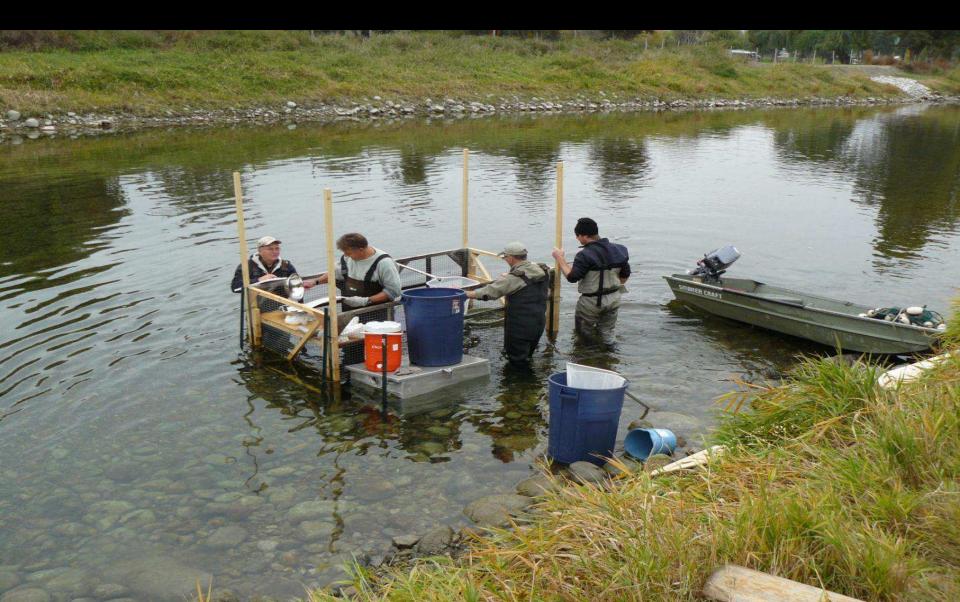

## Penticton & Ellis Creek KO Recovery

## Penticton Flyfisher Club members loading the net for a seining attempt.