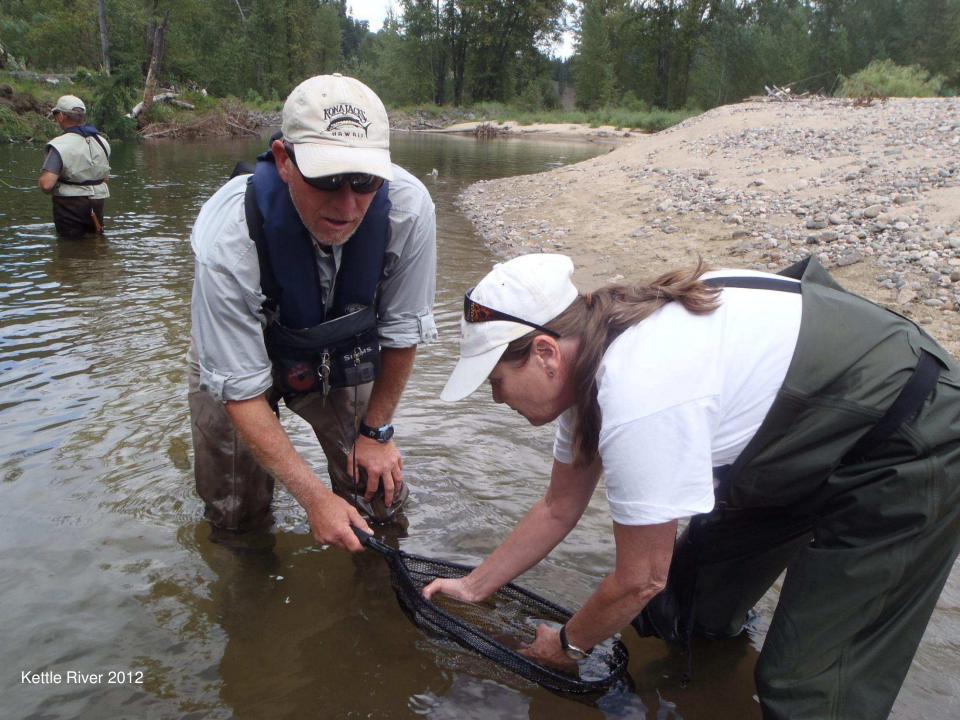

### Fishing the Kettle River, 2012

Caught by Dean Marchand = 40<sup>+</sup> cm RB Kettle River 2012

The Providence of the second

RB caught by Phil Rogers Kettle River 2012

Ken Baker- 33 cm RB Kettle River 2012

Cathy Lacey - 45 cm RB Kettle River 2012

-

Dean Marchand 42 cm RB Kettle River 2012

CONTRACTOR

KONAJAOK

Doug Collins - 43 cm RB Kettle River 2012