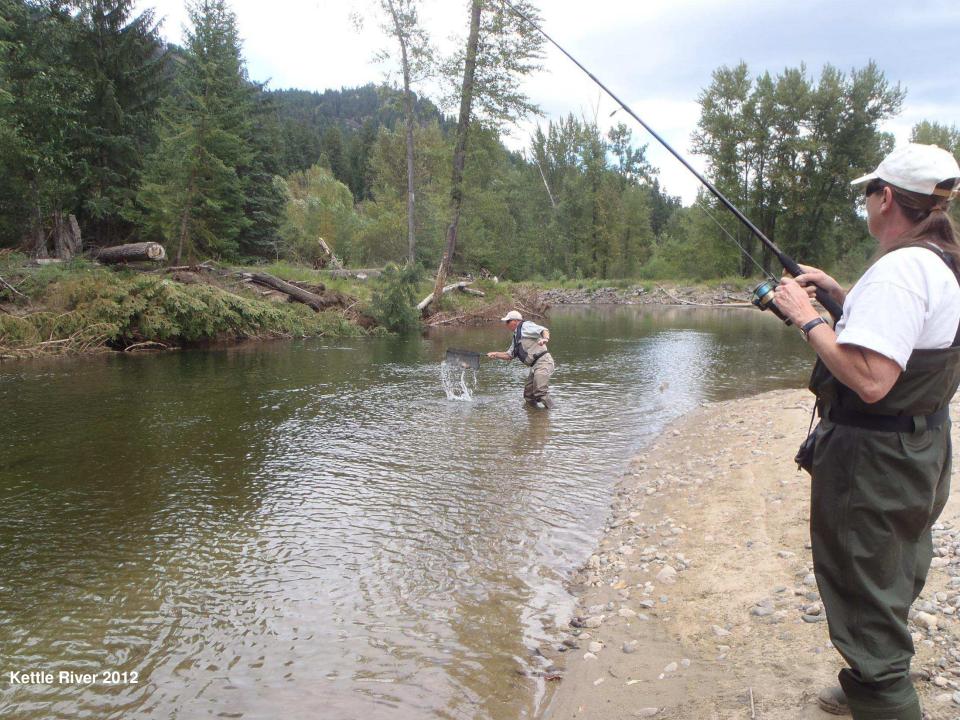

### Fishing the Kettle River, 2012

Caught by Dean Marchand = 40<sup>+</sup> cm RB Kettle River 2012

The Providence of the second

RB caught by Phil Rogers Kettle River 2012

Ken Baker- 33 cm RB Kettle River 2012

Cathy Lacey - 45 cm RB Kettle River 2012

-

Dean Marchand 42 cm RB Kettle River 2012

CONTRACTOR

KONAJAOK

Doug Collins - 43 cm RB Kettle River 2012