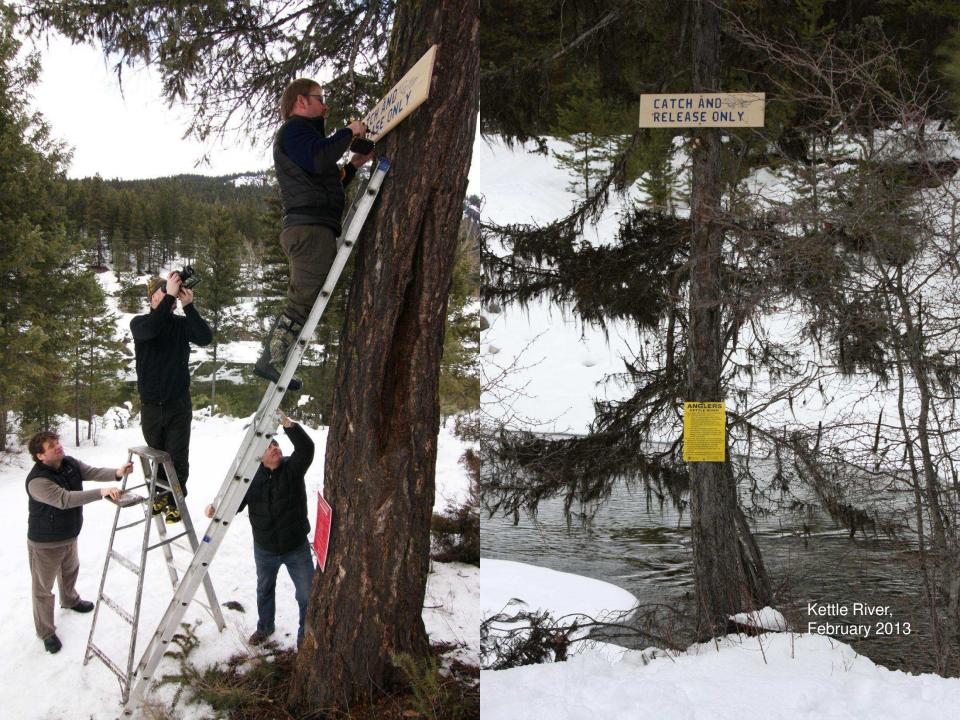

le River

The 2011 Volunteers....

Tagging....

ACCOMMODATION

THE JAK JAK JA

WELCOME

MINISTORE

CHEN

Fishing the W. Kettle ....

Gearing up....

7

### Fishing the Kettle River, 2012



Caught by Dean Marchand = 40<sup>+</sup> cm RB Kettle River 2012

The Providence of the second

RB caught by Phil Rogers Kettle River 2012

Ken Baker- 33 cm RB Kettle River 2012





Cathy Lacey - 45 cm RB Kettle River 2012

-

Dean Marchand 42 cm RB Kettle River 2012

CONTRACTOR

KONAJAOK

Doug Collins - 43 cm RB Kettle River 2012

## Granby River, 2012

Granby River 2012 Shawn Lockhart – 55 cm RB

Granby River 2012 Kevin Argue– 50cm+

WE SER

Granby River 2012 Shawn Lockhart – 45cm+ RB pasiolar

#### Relaxing after a hard day fishing....



#### Sign Installation on the Kettle River, February 2013





## Questions

Kettle River rainbow 2012