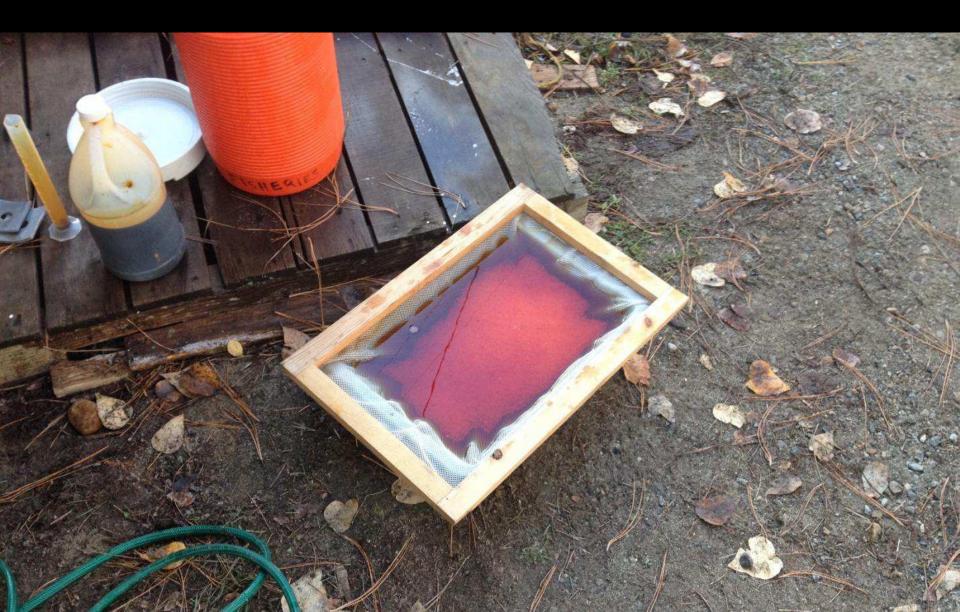

## Water hardening of eggs prior to placement in the Igloo cooler for transport.