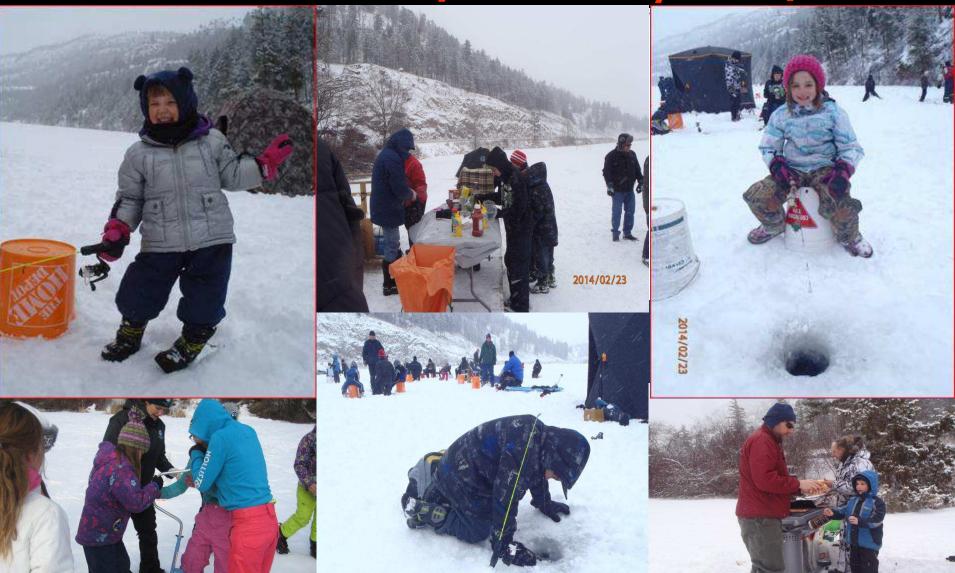

## **Region 8 Fisheries Projects fueled by BCWF Volunteers**

Tara White, R.P.Bio Senior Fisheries Biologist Okanagan Fish & Wildlife Branch

Fara.white@gov.bc.ca

BCWF AGM & Convention April 12, 2014

## Dock Placement to Enhance Youth & Family Sport Fisheries

Yellow Lake May 2013

### Kids 'Learn to Fish" Programs



## Kids 'Learn to Ice Fish' Yellow Lake, February 2014



## Penticton & Ellis Creek KO Recovery



## Penticton Flyfisher Club members loading the net for a seining attempt.



# Dipnetting of kokanee from the seine capture to buckets.



### Sorting of fish for spawning



#### Measurement of fish lengths.



#### Fertilizing eggs in the spawning bowl.



## Water hardening of eggs prior to placement in the Igloo cooler for transport.



# Egg sterilization in an iodine solution prior to placement in the incubators.



### Loading of eggs into an upwelling incubator.



## A view of one day's seining efforts in an upwelling incubator



# Two incubators operational prior to installation of a third



## **Middle Vernon Creek Action Plan**

Wood Lake Boat Counts

Spawner Fence

#### Habitat Inventory

Sandbagging for Flow Control...

**Oceola