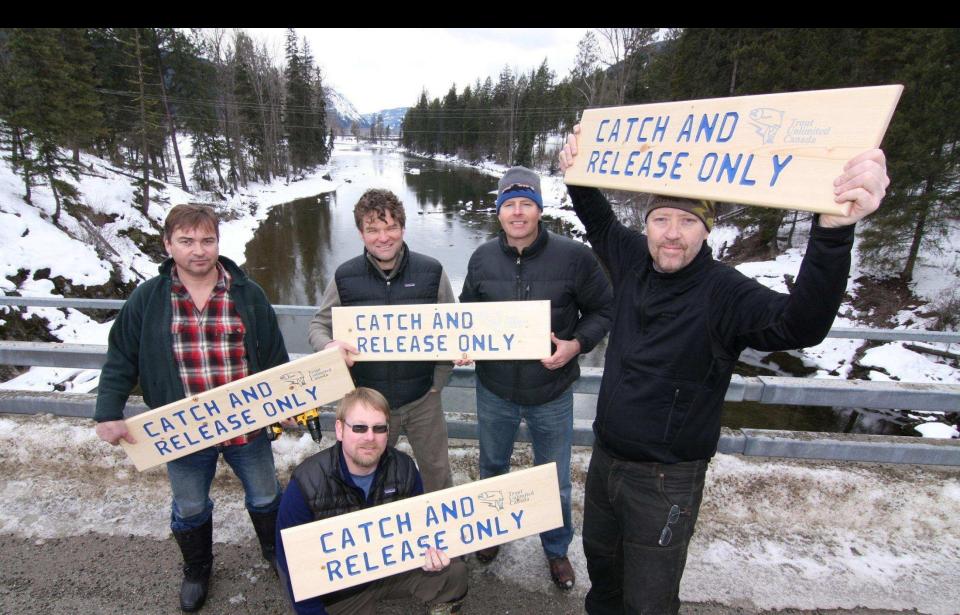

ttle River

The 2011 Volunteers....

Tagging....

ACCOMMODATION

THE JAK JAK JA

WELCOME

MINISTORE

CHEN

Fishing the W. Kettle ....

Gearing up....

7

### Fishing the Kettle River, 2012



Caught by Dean Marchand = 40<sup>+</sup> cm RB Kettle River 2012

The Providence of the second

RB caught by Phil Rogers Kettle River 2012

Ken Baker- 33 cm RB Kettle River 2012





Cathy Lacey - 45 cm RB Kettle River 2012

-

Dean Marchand 42 cm RB Kettle River 2012

CONTRACTOR

KONAJAOK

Doug Collins - 43 cm RB Kettle River 2012

## Granby River, 2012

Granby River 2012 Shawn Lockhart – 55 cm RB

Granby River 2012 Kevin Argue– 50cm+

WE SER

Granby River 2012 Shawn Lockhart – 45cm+ RB pasiolar

#### Relaxing after a hard day fishing....



#### Sign Installation on the Kettle River, February 2013





## Questions

Kettle River rainbow 2012