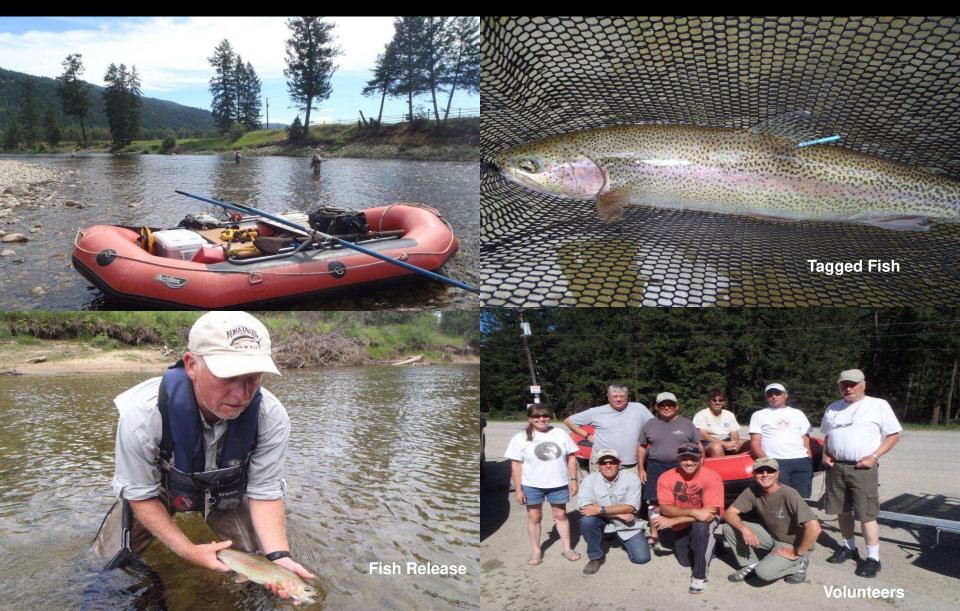

#### Capture and tagging of RB on West Kettle River

The 2011 Volunteers....

Tagging....

ACCOMMODATION

THE JAK JAK JA

WELCOME

MINISTORE

CHEN

Fishing the W. Kettle ....

Gearing up....

7

### Fishing the Kettle River, 2012

Caught by Dean Marchand = 40<sup>+</sup> cm RB Kettle River 2012

The Providence of the second

RB caught by Phil Rogers Kettle River 2012

Ken Baker- 33 cm RB Kettle River 2012