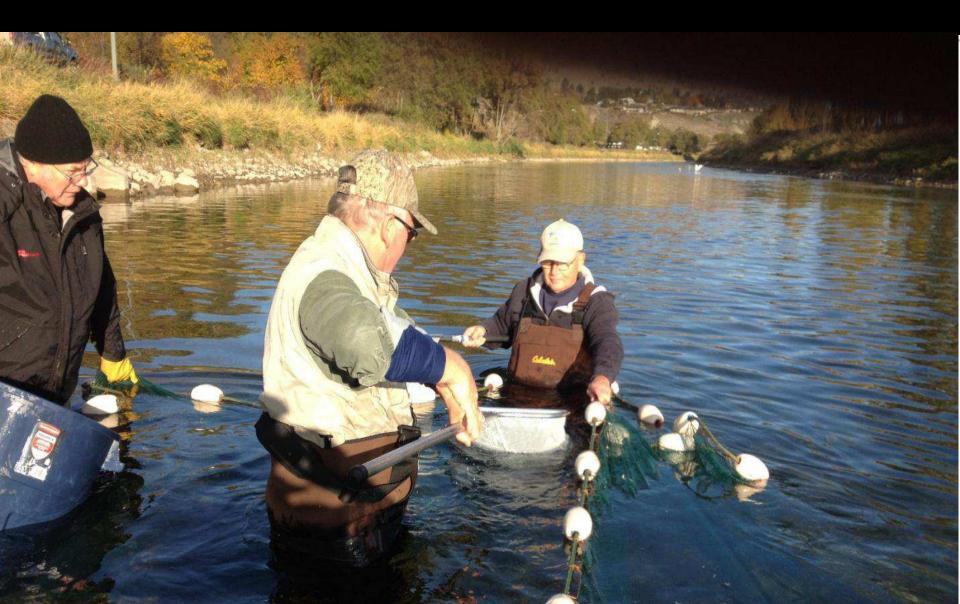

## Penticton Flyfisher Club members loading the net for a seining attempt.

# Dipnetting of kokanee from the seine capture to buckets.