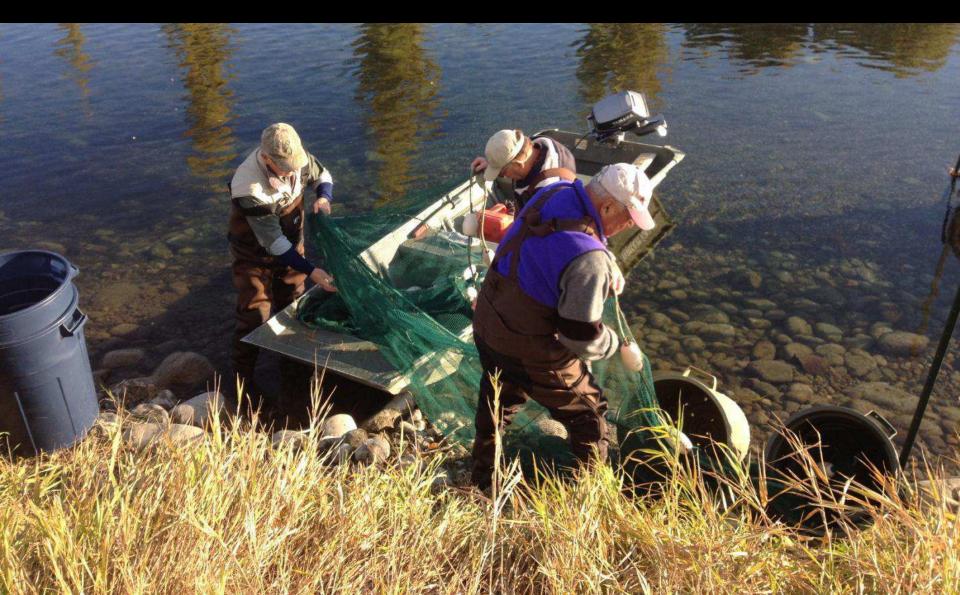

## Penticton & Ellis Creek KO Recovery

# Dipnetting of kokanee from the seine capture to buckets.