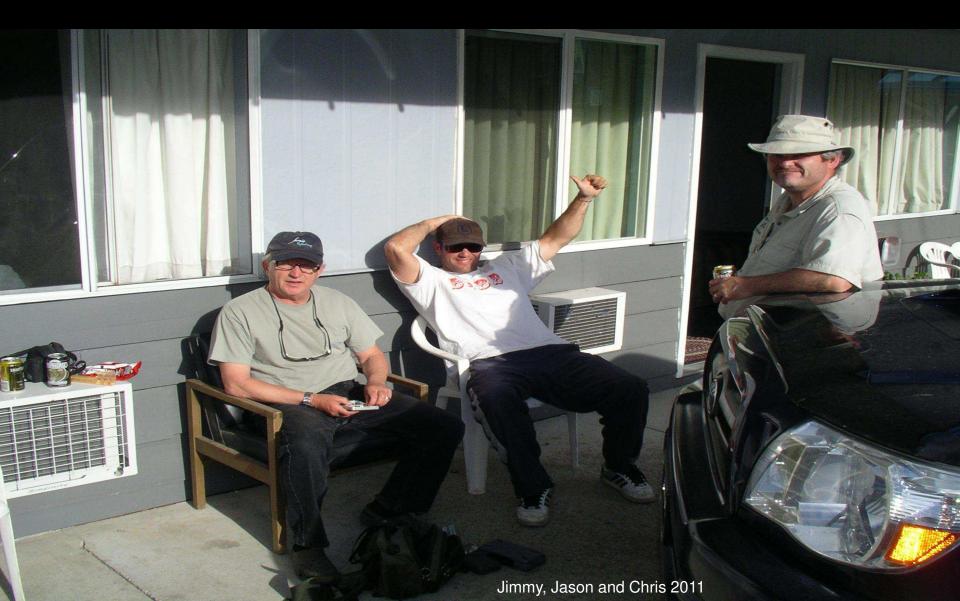

rotection Plan**



#### Capture and tagging of RB on West Kettle River

The 2011 Volunteers....

Tagging....

ACCOMMODATION

THE JAK JAK JA

WELCOME

MINISTORE

CHEN

Fishing the W. Kettle ....

Gearing up....

7

### Fishing the Kettle River, 2012



Caught by Dean Marchand = 40<sup>+</sup> cm RB Kettle River 2012

The Providence of the second

RB caught by Phil Rogers Kettle River 2012

Ken Baker- 33 cm RB Kettle River 2012





Cathy Lacey - 45 cm RB Kettle River 2012

-

Dean Marchand 42 cm RB Kettle River 2012

CONTRACTOR

KONAJAOK

Doug Collins - 43 cm RB Kettle River 2012

## Granby River, 2012

Granby River 2012 Shawn Lockhart – 55 cm RB

Granby River 2012 Kevin Argue– 50cm+

WE SER

Granby River 2012 Shawn Lockhart – 45cm+ RB pasiolar

#### Relaxing after a hard day fishing....



#### Sign Installation on the Kettle River, February 2013





## Questions

Kettle River rainbow 2012